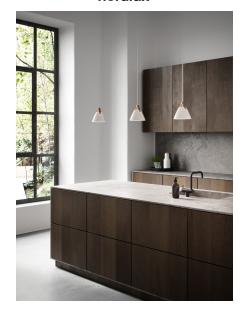

Area: Indoor

Energy class A++ - D

Glass and leather goes well with the light Nordic style. The combination of these materials also allows the light to visually interact with a modern interior, where combining materials is one of the biggest current trends. With Strap it seems obvious – just as obvious as how a Nordic light design is named after a leather strap. The narrow and elegant leather gives Strap both a warm and raw look, which balances between the classic and the industrial. It comes with two leather straps in brown and black respectively, so it's up to you to give your Strap the final look. Design by Bjørn + Balle.