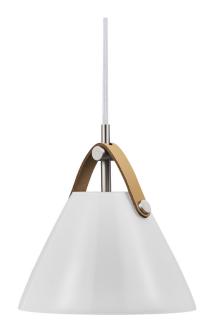

## nordlux

Height (cm): 17.1 Width (cm): 16.5

16.5

Shade diameter (cm): 16.5

## Strap 16

Item number: 2020013001 Nickel

EAN: 5704924000379 Packaging unit 3 Material: Glass

IP20, Class 2 (Double isolated), 230V Cord: 300 cm, White textile cable Can the cable be replaced? No

G9, Max. 40W, Light source not included

Area: Indoor

Energy class A++ - D

Glass and leather goes well with the light Nordic style. The combination of these materials also allows the light to visually interact with a modern interior, where combining materials is one of the biggest current trends. With Strap it seems obvious – just as obvious as how a Nordic light design is named after a leather strap. The narrow and elegant leather gives Strap both a warm and raw look, which balances between the classic and the industrial. It comes with two leather straps in brown and black respectively, so it's up to you to give your Strap the final look. Design by Bjørn + Balle.